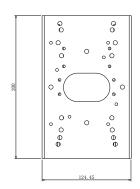

| Product Dimensions<br>(H x W x L) mm   | 200 x 124 x 46                        |
|----------------------------------------|---------------------------------------|
| Packaging Dimensions<br>(H x W x L) mm | 230 x 150 x 120                       |
| Weight (kg)                            | 1.23                                  |
| Warranty                               | 3 Years                               |
| Compatibility List                     | IV2422X, IV2455X, IV2477X,<br>NC591XB |

## **IV2488X Wireframe**

In the Box

Bracket, Screws, Allan Key