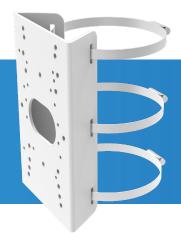

## **IV2488X**

**iVSEC Pole Mount Bracket** 

## **Product Overview**

The iVSEC IV2488X camera pole mount bracket is a versatile and essential component for your surveillance system, designed to provide robust support for security cameras in outdoor environments. Its rugged construction and adaptable design make it an invaluable accessory for securing cameras on poles, posts, or other vertical surfaces. With its sturdy build, it ensures the stability and optimal positioning of your cameras, even in challenging outdoor conditions.

What sets the IV2488X apart is its compatibility with a wide range of iVSEC camera models, making it a versatile choice for various surveillance scenarios. Its intelligent cable management system keeps your cables organized, thus ensuring longevity and reliability in outdoor settings.

This bracket is also designed for easy installation, making it an ideal choice for mounting cameras in open spaces such as parking lots, parks, or outdoor facilities.

The IV2488X is built to withstand the elements with its IP66 and IK10 ratings, ensuring resistance against harsh weather conditions and physical impact. Whether you're securing a parking area, a city street, or a remote outdoor location, this pole mount bracket not only enhances your surveillance capabilities but does so with style, ease of installation, and dependable performance. With the iVSEC IV2488X camera pole mount bracket, you're equipping your outdoor security system for success and peace of mind.