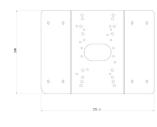

iVSEC camera mounts, including the IV2422X\*, IN2433X, IV2455X, IV2456X\*, IV2457X\*, IV2477X\*, and IV2491X, the IV2493X corner adaptor mount provides flexible integration into existing or new CCTV setups. Enhance your security infrastructure with this reliable corner mounting solution, ensuring your cameras are positioned for optimal surveillance coverage and ultimate peace of mind.

| Weight (kg)        | 0.4                                                                     |
|--------------------|-------------------------------------------------------------------------|
| Warranty           | 3 Years                                                                 |
| Compatibility List | IV2422X*, IN2433X, IV2455X,<br>IV2456X*, IV2457X*, IV2477X*,<br>IV2491X |

## IV2493X Wireframe