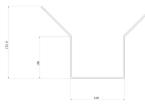

SEC camera mounts, including the IV2422X\*, IN2433X, IV2455X, IV2456X\*, IV2457X\*, IV2477X\*, and IV2491X, the IV2493X corner adaptor mount provides flexible integration into existing or new CCTV setups. Enhance your security infrastructure with this reliable corner mounting solution, ensuring your cameras are positioned for optimal surveillance coverage and ultimate peace of mind.

| Weight (kg)        | 0.4                                                                     |
|--------------------|-------------------------------------------------------------------------|
| Warranty           | 3 Years                                                                 |
| Compatibility List | IV2422X*, IN2433X, IV2455X,<br>IV2456X*, IV2457X*, IV2477X*,<br>IV2491X |

## IV2493X Wireframe