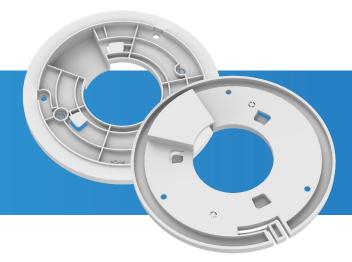

## **Product Overview**

The IV2467X is the dedicated roof or wall mounting plate designed to seamless mount the NC541XA camera. Engineered to provide sturdy and reliable support, this mounting plate ensures that your NC541XA is securely fixed to a range of surfaces, whether on ceilings or walls, to achieve optimal positioning. The IV2467X's robust construction delivers stability and durability, even in adverse weather conditions, making it an essential component for long-lasting surveillance setups.

With its user-friendly design, installation is straightforward and hassle-free, allowing for flexible camera placement that maximises coverage. The IV2467X enhances the NC541XA's performance by enabling strategic placement, ensuring the camera's advanced capabilities, such as high-resolution 360° imaging and intelligent monitoring features, are fully utilised. Whether securing your premises or monitoring public areas, the IV2467X mounting plate is the perfect solution to fortify your security infrastructure with precision and reliability when installing the NC541XA.