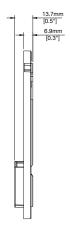

| Product Dimensions<br>(H x W x L) mm   | 13.7 x 126 x 126 |
|----------------------------------------|------------------|
| Packaging Dimensions<br>(H x W x L) mm | 25 x 140 x 140   |
| Weight (kg)                            | 0.4              |
| Warranty                               | 3 Years          |
| Compatibility List                     | NC541XA          |

## **IV2467X Wireframe**