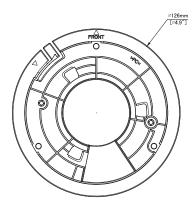

| Product Dimensions<br>(H x W x L) mm   | 13.7 x 126 x 126 |
|----------------------------------------|------------------|
| Packaging Dimensions<br>(H x W x L) mm | 25 x 140 x 140   |
| Weight (kg)                            | 0.4              |
| Warranty                               | 3 Years          |
| Compatibility List                     | NC541XA          |

## **IV2467X Wireframe**