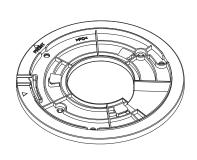

| Stainless Steel 304        |
| Colour                     | White                      |
| Load Bearing Capacity (kg) | 0.5                        |
| Temperature Rating         | -20°C to 60°C.             |
| Humidity Rating            | ≤ 95% Relative Humidity    |
| IP Rating                  | IP66                       |
| In the Box                 | Bracket, Screws, Allan Key |

| Product Dimensions<br>(H x W x L) mm   | 13.7 x 126 x 126 |
|----------------------------------------|------------------|
| Packaging Dimensions<br>(H x W x L) mm | 25 x 140 x 140   |
| Weight (kg)                            | 0.4              |
| Warranty                               | 3 Years          |
| Compatibility List                     | NC541XA          |

## **IV2467X Wireframe**