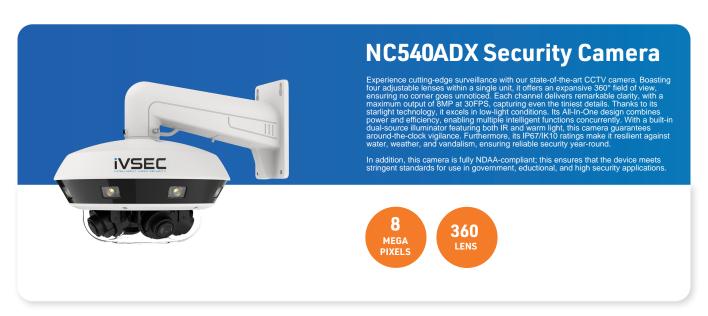

## **Specifications**

| Camera Type                                                           | 360                                                                                                                                                                                                                                    |
|-----------------------------------------------------------------------|----------------------------------------------------------------------------------------------------------------------------------------------------------------------------------------------------------------------------------------|
| Image Sensor                                                          | 1/2.7 Progressive CMOS x 4                                                                                                                                                                                                             |
| Maximum Video Resolution (Megapixels)                                 | 8 x 4                                                                                                                                                                                                                                  |
| Maximum Video Resolution                                              | (2880 x 1620) x 4                                                                                                                                                                                                                      |
| Frames Per Second (FPS)                                               | 25                                                                                                                                                                                                                                     |
| Lens                                                                  | 2.8mm - 12mm (H.FOV: 35 to 112°)                                                                                                                                                                                                       |
| Lens Type                                                             | Motorised Zoom                                                                                                                                                                                                                         |
| Maximum Night IR Distance (M)                                         | 30                                                                                                                                                                                                                                     |
| LED                                                                   | IR, Warm White                                                                                                                                                                                                                         |
| Video Compression                                                     | H.265+, H.265, H.264+, H.264, MJPEG                                                                                                                                                                                                    |
| ONVIF depends on firmware version                                     | ONVIF (Profile S/G/T/M) 21.12 or greater, HTTP API                                                                                                                                                                                     |
| Accessories                                                           | IV2488X                                                                                                                                                                                                                                |
| Outdoor Use                                                           | Yes                                                                                                                                                                                                                                    |
| IP Rating                                                             | IP67                                                                                                                                                                                                                                   |
| Vandal Resistant                                                      | Yes (IK10)                                                                                                                                                                                                                             |
| Day/Night Mode                                                        | Auto                                                                                                                                                                                                                                   |
| Image Enhancement                                                     |                                                                                                                                                                                                                                        |
| _                                                                     | Rotate, Saturation, Brightness, Contrast, Sharpness, White Balance, BLC, 3D DNR, HLC                                                                                                                                                   |
| Intelligent Video (IVS)                                               | Motion Detection, Face Recogniton, Pedestrian & Vehicle Detection, Line Crossing, Object Detection,<br>Cross Counting, Heat Map, Crowd Density, Queue Length, License Plate Recognition, Intrusion, Region<br>Entrance, Region Exiting |
| Edge Recording microSD/SDHC Card                                      | Micro SD/SDHC Card                                                                                                                                                                                                                     |
| Multiple Streams (encode format)                                      | 3 Streams                                                                                                                                                                                                                              |
| Software                                                              | Device Search/Config Tool, Surveillance Client (CMS/VMS), Mobile app (QR code)                                                                                                                                                         |
| Protocols                                                             | IPv4/IPv6, TCP/IP, UDP, HTTP, HTTPS, DHCP, FTP, SMTP, UPnP, DNS, DDNS, NTP, PPP0E, RTP/RTSP, SNMP, SMTP, P2P (QR Code)                                                                                                                 |
| Language                                                              | English, French, Spanish, Portuguese, German, Italian, Greek, Danish, Finnish, Russia, Hebrew, Turkish, Bulgarian, Arabic, Korean, Japanese, Thai, Hindi, Romanian, Dutch, Polish                                                      |
| Cloud option (camera only)                                            | Dropbox                                                                                                                                                                                                                                |
| Audio Streaming                                                       | Yes - input connector for external mic                                                                                                                                                                                                 |
| Ethernet                                                              | Ethernet (10/100/1000 Base-T)                                                                                                                                                                                                          |
| Power Over Ethernet                                                   | Yes                                                                                                                                                                                                                                    |
| Power Supply                                                          | Power over Ethernet IEEE 802.3af, DC12V, AC24V                                                                                                                                                                                         |
| Power Consumption                                                     | < 39W                                                                                                                                                                                                                                  |
| Connectors                                                            | RJ-45, DC Power Input, Analog Video Output, Audio In, Audio Out, Alarm in or out*4.                                                                                                                                                    |
| Operating Environment                                                 | -30°C to 55°C (-22°F-131°F) Humidity: ≤95% RH                                                                                                                                                                                          |
| In The Box                                                            | Free Software available from FTP, Printed quick user guide, Installation template, Mounting screws and plugs                                                                                                                           |
| Product Dimensions (H x W x L) mm                                     | 195 x 300 x 300                                                                                                                                                                                                                        |
|                                                                       | 500 x 395 x 385                                                                                                                                                                                                                        |
| Packaging Dimensions (H x W x L) mm                                   | 300 x 373 x 303                                                                                                                                                                                                                        |
|                                                                       | 4.60                                                                                                                                                                                                                                   |
| Packaging Dimensions (H x W x L) mm Weight (Net) kg Weight (Gross) kg |                                                                                                                                                                                                                                        |