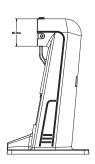

| Product Dimensions<br>(H x W x L) mm   | 97 x 182 x 304  |
|----------------------------------------|-----------------|
| Packaging Dimensions<br>(H x W x L) mm | -               |
| Weight (kg)                            | 0.9             |
| Warranty                               | 3 Years         |
| Compatibility List                     | IV2482X,IV2492X |

## **IV2491X Wireframe**

**Humidity Rating** 

**IP Rating** 

≤ 95% Relative Humidity