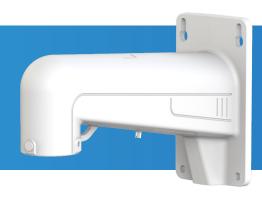

## IV2491X

IVSEC 90 DEGREE WALL MOUNT NEEDED WITH IV2490X JUNCTION AND IV2492X ADAPTOR BOX

## **Product Overview**

The iVSEC IV2491X camera mounting bracket is a versatile and robust accessory designed to optimize your surveillance camera installations. This bracket stands out for its adaptability, providing the perfect solution for mounting your cameras in various environments. Its robust construction ensures reliable support for your cameras, making it an ideal choice for both indoor and outdoor setups.

With an IP66-rated weather-resistant design, the IV2491X excels in adverse weather conditions, providing steadfast protection for your camera installations. Whether you're securing a commercial space, a residential property, or an industrial site, this mounting bracket combines durability, ease of installation, and professional aesthetics to elevate your security system. The iVSEC IV2491X camera mounting bracket is your go-to choice for enhancing the performance, reliability, and aesthetics of your surveillance solutions.