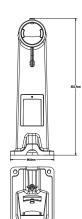

| Product Dimensions<br>(H x W x L) mm   | 97 x 182 x 304  |
|----------------------------------------|-----------------|
| Packaging Dimensions<br>(H x W x L) mm | -               |
| Weight (kg)                            | 0.9             |
| Warranty                               | 3 Years         |
| Compatibility List                     | IV2482X,IV2492X |

## **IV2491X Wireframe**

**Humidity Rating** 

**IP Rating** 

≤ 95% Relative Humidity