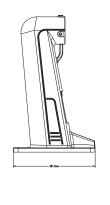

| Product Dimensions<br>(H x W x L) mm   | 97 x 182 x 304  |
|----------------------------------------|-----------------|
| Packaging Dimensions<br>(H x W x L) mm | -               |
| Weight (kg)                            | 0.9             |
| Warranty                               | 3 Years         |
| Compatibility List                     | IV2482X,IV2492X |

## **IV2491X Wireframe**

**Humidity Rating** 

**IP Rating** 

≤ 95% Relative Humidity