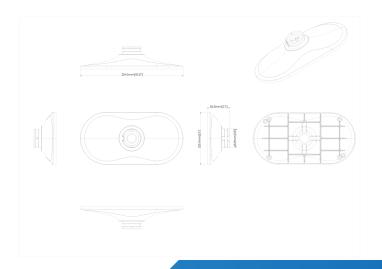

|
|----------------------------|----------------------------|
| Material Screws            | Stainless Steel 304        |
| Colour                     | White                      |
| Load Bearing Capacity (kg) | 0.5                        |
| Temperature Rating         | -20°C to 60°C.             |
| Humidity Rating            | ≤ 95% Relative Humidity    |
| IP Rating                  | IP66                       |
| In the Box                 | Bracket, Screws, Allan Key |

| Product Dimensions (mm) | 70(H) x 240(W) x 120(L) |
|-------------------------|-------------------------|
| Weight (kg)             | 0.75                    |
| Warranty                | 3 Years                 |
| Compatibility List      | IV2481X                 |

## **IV2480X Wireframe**