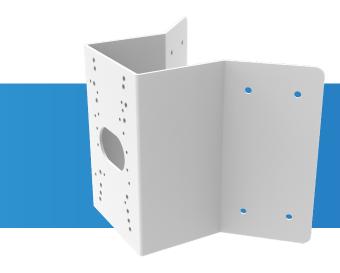

## **Product Overview**

The IV2493X corner adaptor mount is a versatile and durable solution designed to expand your CCTV installation options. Ideal for securing surveillance cameras to the corners of buildings, this mount allows for comprehensive coverage and optimal camera placement to monitor areas seamlessly. Constructed from high-quality materials, the IV2493X ensures long-term stability and resilience against the elements, making it suitable for both indoor and outdoor use.

The mount's robust design guarantees reliable support for your cameras, while its easy-to-install format simplifies the setup process, ensuring a secure and professional finish

without extensive effort. The IV2493X is specifically engineered to enhance the capabilities of your security system, offering an innovative approach to maximise surveillance angles and reduce blind spots, essential for maintaining top-notch security in challenging environments.