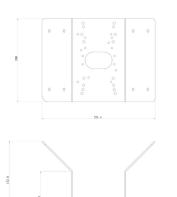

tainless Steel 304        |
| Colour                     | White                      |
| Load Bearing Capacity (kg) | 0.5                        |
| Temperature Rating         | -20°C to 60°C.             |
| Humidity Rating            | ≤ 95% Relative Humidity    |
| IP Rating                  | IP66                       |
| In the Box                 | Bracket, Screws, Allan Key |

| Weight (kg)        | 0.4                                                                     |
|--------------------|-------------------------------------------------------------------------|
| Warranty           | 3 Years                                                                 |
| Compatibility List | IV2422X*, IN2433X, IV2455X,<br>IV2456X*, IV2457X*, IV2477X*,<br>IV2491X |

## IV2493X Wireframe