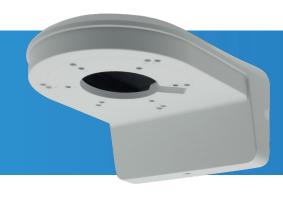

## **Product Overview**

The iVSEC IV2457X camera mounting bracket is a gamechanger for security system installations. Its versatile design allows for easy installation of security cameras in a wide range of settings. Whether it's for indoor or outdoor use, on walls or ceilings, this bracket provides the flexibility needed to position cameras precisely where they are needed most.

Its 90° angle mount allows for easy positioning options enabling optimal camera placement, ensuring maximum coverage and reducing blind spots. The iVSEC IV2457X simplifies the installation process, saving time and effort, while its durability and adaptability make it a cost-effective choice for long-term security solutions specifications