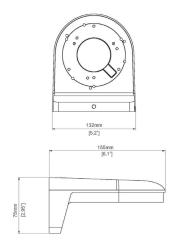

| Product Dimensions<br>(H x W x L) mm   | 44 x 66 x 90                                   |
|----------------------------------------|------------------------------------------------|
| Packaging Dimensions<br>(H x W x L) mm | 90 x 140 x 170                                 |
| Weight (kg)                            | 0.66                                           |
| Warranty                               | 3 Years                                        |
| Compatibility List                     | NCOOOXA, NC110X*, NC119XA,<br>NC319XA, NC340XA |

## **IV2457X Wireframe**