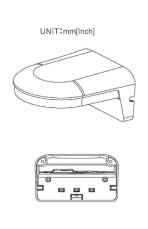

| -20°C to 60°C.             |
| Humidity Rating            | ≤ 95% Relative Humidity    |
| IP Rating                  | IP66                       |
| In the Box                 | Bracket, Screws, Allan Key |

| Product Dimensions<br>(H x W x L) mm   | 44 x 66 x 90                                   |
|----------------------------------------|------------------------------------------------|
| Packaging Dimensions<br>(H x W x L) mm | 90 x 140 x 170                                 |
| Weight (kg)                            | 0.66                                           |
| Warranty                               | 3 Years                                        |
| Compatibility List                     | NCOOOXA, NC110X*, NC119XA,<br>NC319XA, NC340XA |

## **IV2457X Wireframe**