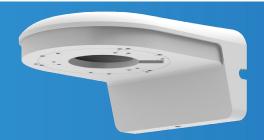

## **Product Overview**

The iVSEC IV2457 camera mounting bracket is a gamechanger for security system installations. Its versatile design allows for easy installation of security cameras in a wide range of settings. Whether it's for indoor or outdoor use, on walls or ceilings, this bracket provides the flexibility needed to position cameras precisely where they are needed most.

Crafted from high-quality materials, this mounting bracket is not only durable but also resistant to harsh environmental conditions. It ensures the longevity and reliability of your surveillance equipment, reducing maintenance costs and downtime. Its 90° angle mount allows for easy positioning options enabling optimal camera placement, ensuring maximum coverage and reducing blind spots. The iVSEC IV2457 simplifies the installation process, saving time and effort, while its durability and adaptability make it a cost-effective choice for long-term security solutions specifications