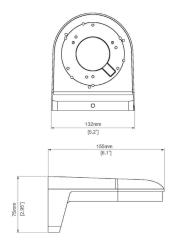

## IV2457X Wireframe

UNIT:mm[Inch]

| Product Dimensions<br>(H x W x L) mm   | 44 x 66 x 90                                   |
|----------------------------------------|------------------------------------------------|
| Packaging Dimensions<br>(H x W x L) mm | 90 x 140 x 170                                 |
| Weight (kg)                            | 0.66                                           |
| Warranty                               | 3 Years                                        |
| Compatibility List                     | NCOOOXA, NC110X*, NC119XA,<br>NC319XA, NC340XA |